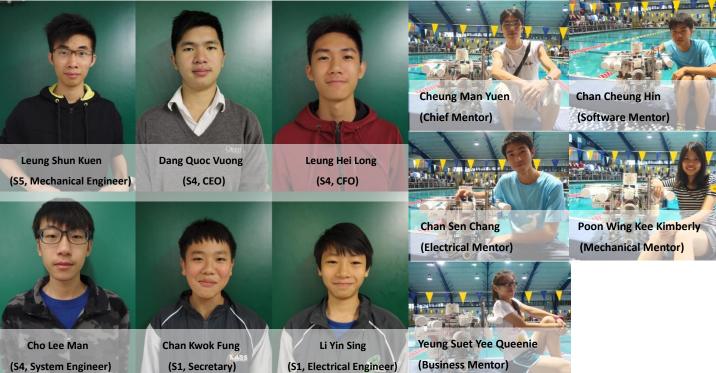

material | l: 20mm X 20mm Aluminum                          |
| Dimensions :     | Length - 69cm                                    |
| Att Charles      | Width - 68.5cm                                   |
| STATISTICS .     | Height - 49.5cm                                  |
| Weight:          | 19 kg                                            |
| Speed :          | Horizontal Speed - 0.58 m/sec.                   |
| IN PASS          | Vertical Speed -0.75 m/sec.                      |
| THE POINT        | The NAME AND |

#### **Special Features :**

- **Temperature Sensor**
- Manipulator
- **Optional Tool**

#### **Safety Features** :

- Cover of the thruster
- 25A fuse in place
- No sharp edges
- **Volt-meter and** 
  - Amp-meter monitor

**Consultant Team** 

### **Operation Team**